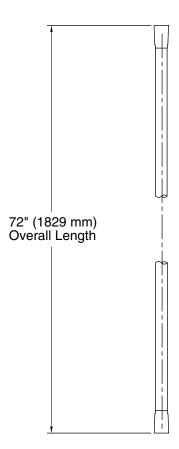

# Awaken® 72" Smooth Shower Hose K-98360

**Technical Information**All product dimensions are nominal.

**Notes**ADA, OBC, CSA B651 compliant when installed to the specific requirements of these regulations.