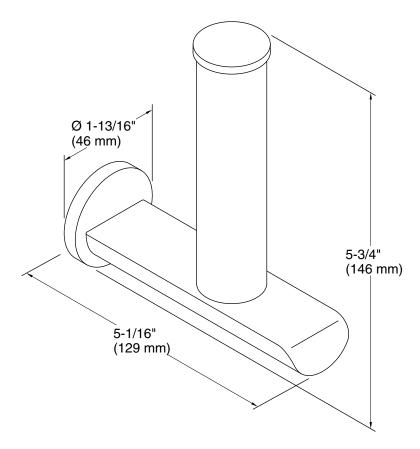

# **Technical Information**

All product dimensions are nominal.

Material: Zinc, Brass