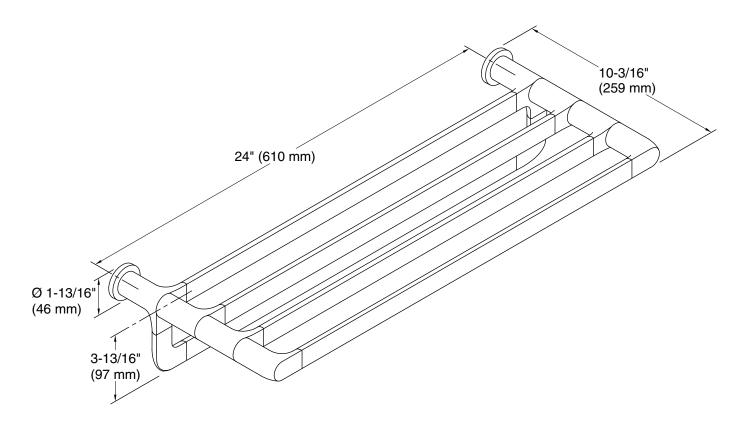

#### **Features**

- 24" (609 mm) upper shelf with towel bar below provides additional storage.
- Coordinates with other products in the Avid collection.

## **Technical Information**

All product dimensions are nominal.

Material: Zinc, Brass