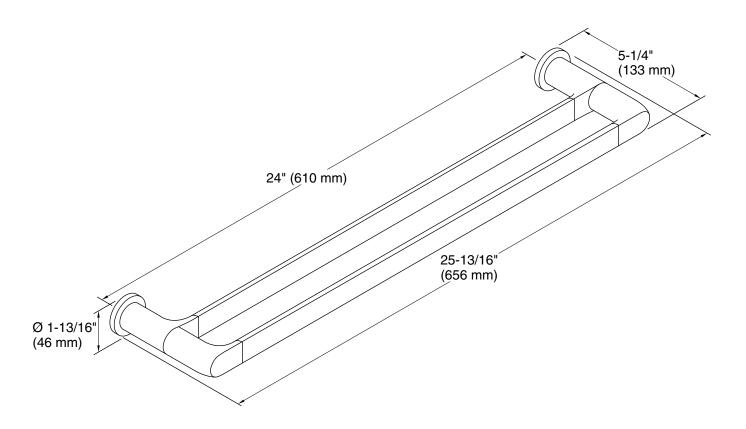

### **Features**

- 24" (609 mm) double towel bar.
- Double towel bar provides additional storage in bathroom space.
- Coordinates with other products in the Avid collection.

# **Technical Information**

All product dimensions are nominal.

Material: Zinc, Brass