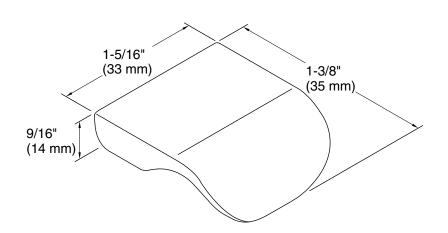

## Features

- 1-5/16" (33 mm) cabinet knob.
- Coordinates with other products in the Avid collection.

### **Technical Information**

All product dimensions are nominal. Material: Zinc