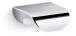

## Features

- 1-5/16" (33 mm) cabinet knob.
- Coordinates with other products in the Avid collection.