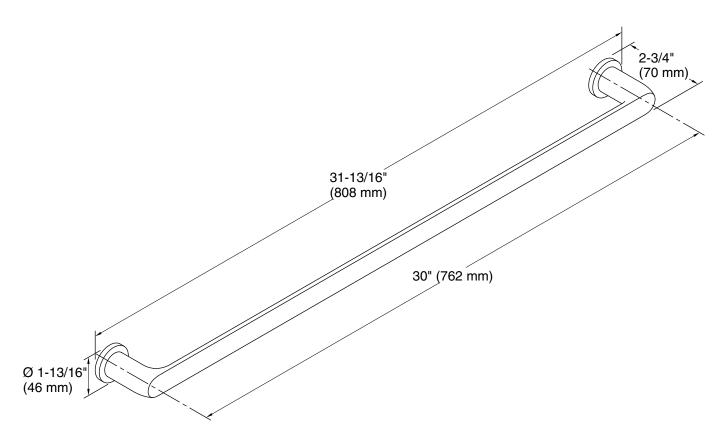

### **Features**

- 30" (762 mm) bar.
- Coordinates with other products in the Avid collection.

# **Technical Information**

All product dimensions are nominal. Material: Zinc, Brass