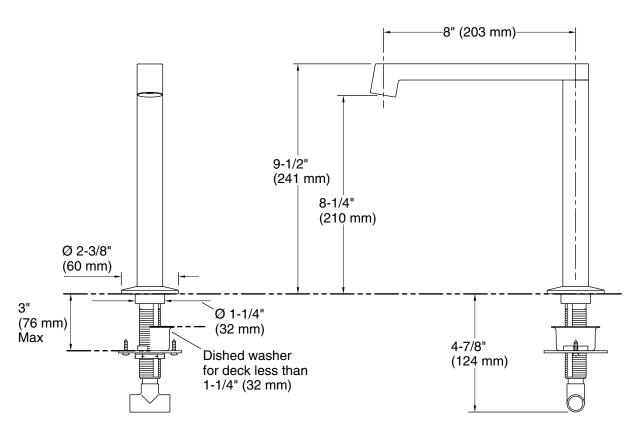

### **Technical Information**

All product dimensions are nominal.

Drain included: No

Spout:

Spout reach: 8" (203 mm)