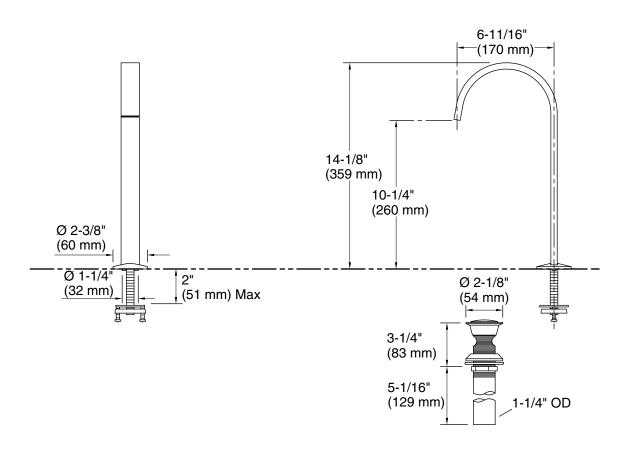

#### **Features**

- 6-11/16" (170 mm) spout reach
- Tall height is ideal for vessel-style sinks
- 1.2 gpm (4.5 lpm) maximum flow rate at 60 psi (4.14 bar)
- Laminar flow delivers a graceful stream of water
- Includes metal touch-activated drain with 1-1/4" tailpiece
- Coordinate with your choice of Components bathroom sink faucet handles for a personalized design

## **Technical Information**

All product dimensions are nominal.

Faucet:

Flow rate: 1.2 gal/min (4.5 l/min)
Pressure: 60 psi (4.1 bar)

Drain included: Yes

Spout:

Spout reach: 6-11/16" (170 mm)