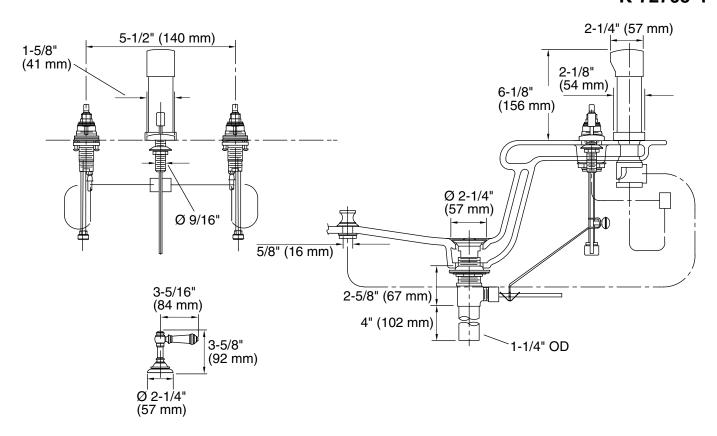

# Artifacts® Bidet Faucet K-72765-4

### **Technical Information**

All product dimensions are nominal.

Valve body: Machined-brass

Drain included: Yes
Drain tailpiece Yes

included: