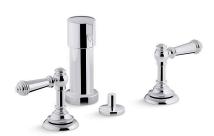

# Artifacts® Bidet Faucet K-72765-4

### **Features**

- Two lever handles offer separate control of hot and cold water.
- UltraGlide® valves with dry-stem technology are designed to eliminate common leak paths and provide smooth, effortless control.
- Fixture-mount vacuum breaker.
- Vertical spray delivers gentle, localized stream of water.
- Includes vertical spray and pop-up drain with 1-1/4-inch tailpiece.
- Coordinates with other products in the Artifacts collection.