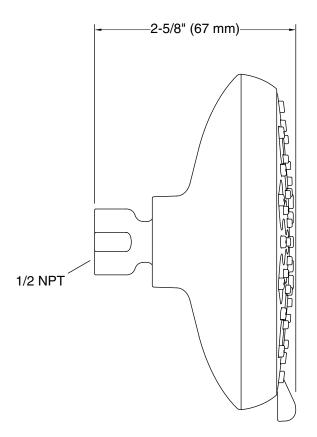

#### Installation

- Wall-mount
- 1/2 -14 NPT connection
- Shower arm and flange sold separately

#### **Technical Information**

All product dimensions are nominal.

Drain included: No

#### Showerhead/Body Spray:

Rated maximum<br/>flow:2.5 gal/min (9.5 l/min)Pressure:45 psi (3.1 bar)