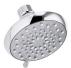

### Awaken<sup>™</sup> B90

Three-function showerhead, 2.5 gpm K-72424-Y

#### Features

- Advanced spray engine provides three alternate experiences: wide coverage, intense drenching, and targeted spray
- Wide coverage spray produces an encompassing spray for everyday use
- Intense drenching spray delivers a forceful spray ideal for rinsing shampoo from hair
- Targeted spray is a focused stream for targeting sore muscles or use as a utility spray
- Simple thumb tab smoothly transitions between sprays
- MasterClean<sup>™</sup> sprayface features an easy-to-clean surface that withstands mineral buildup
- 2.5 gpm (9.5 lpm) maximum flow rate at 45 psi (3.1 bar)