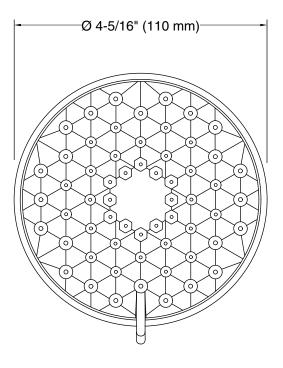

# Awaken® G110

Three-function showerhead, 2.5 gpm K-72419-Y

### Features

- Advanced spray engine provides three alternate experiences: wide coverage, intense drenching, and targeted spray
- Wide coverage spray produces an encompassing spray for everyday use
- Intense drenching spray delivers a forceful spray ideal for rinsing shampoo from hair
- Targeted spray is a focused stream for targeting sore muscles or use as a utility spray
- Thumb tab allows for a smooth transition between sprays
- MasterClean<sup>™</sup> sprayface features an easy-to-clean surface that withstands mineral buildup
- 2.5 gpm (9.5 lpm) maximum flow rate at 45 psi (3.1 bar)

## **Technical Information**

All product dimensions are nominal.