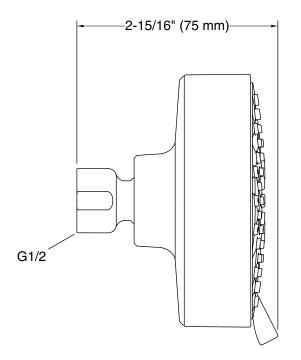

# Awaken® G110

Three-function showerhead, 2.5 gpm K-72419-Y

#### Installation

- Wall-mount
- 1/2 -14 NPT connection
- Shower arm and flange sold separately

## **Technical Information**

All product dimensions are nominal.