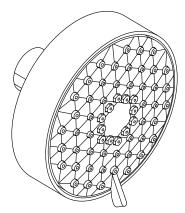

# Awaken® G110

Three-function showerhead, 2.5 gpm K-72419-Y

### Features

- Advanced spray engine provides three alternate experiences: wide coverage, intense drenching, and targeted spray
- Wide coverage spray produces an encompassing spray for everyday use
- Intense drenching spray delivers a forceful spray ideal for rinsing shampoo from hair
- Targeted spray is a focused stream for targeting sore muscles or use as a utility spray
- Thumb tab allows for a smooth transition between sprays
- MasterClean<sup>™</sup> sprayface features an easy-to-clean surface that withstands mineral buildup
- 2.5 gpm (9.5 lpm) maximum flow rate at 45 psi (3.1 bar)