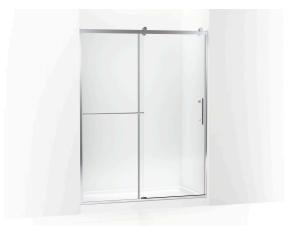

# 77" H sliding shower door with 3/8"-thick glass **K-709081-10L**

#### **Features**

- Frameless design emphasizes glass and creates a sleek, minimalist look
- Vertical handle with inside knob on moving panel
- Towel bar provides integrated storage on fixed panel
- Tempered glass ensures enhanced safety and durability
- CleanCoat<sup>™</sup>+ glass coating creates a hydrophobic barrier that repels water, soap scum, and residue, saving time and protecting shower doors 10 times longer than original CleanCoat. (Based on 2021 internal wear/abrasion testing using a microfiber cloth.)
- Smooth, easy-to-clean wall jambs
- SealNetik™ full-length magnetic seal keeps door firmly closed, providing excellent water containment
- Shower door configuration consists of one sliding panel and one stationary panel
- Coordinates with other products in the Rely collection

#### Material

- Frameless, 3/8" (10 mm) thick Crystal Clear tempered glass
- Anodized aluminum prevents rust and corrosion