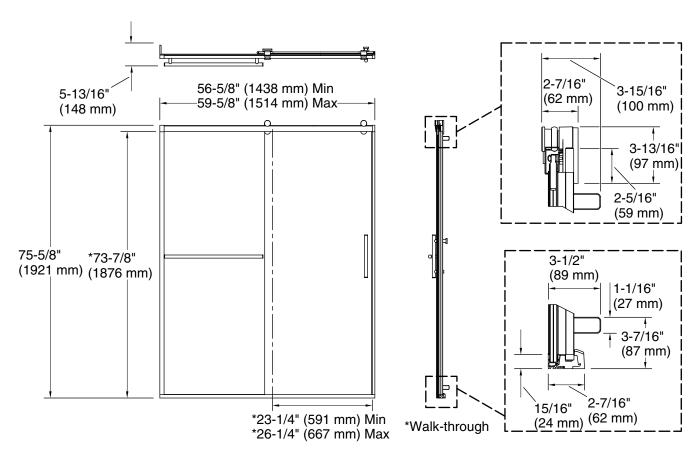

#### Installation

- Fits opening widths 56-5/8" 59-5/8" (1438 -1514 mm)
- 77" (1956 mm) high, with a lofty 73-7/8" (1876 mm) minimum head clearance
- 3" (76.2 mm) width adjustment
- Out-of-plumb adjustability simplifies installation
- Door can be installed to open to the left or right to suit your bathroom layout
- For residential and hospitality use

### **Technical Information**

All product dimensions are nominal.

Installation type: For shower base installation

Base-To-Wall 1/2" (13 mm)

Radius - Max:

Glass coating: CleanCoat+

# **Notes**

The vertical opening should be a minimum of 78-1/2" (1994 mm) to allow for installation clearance.