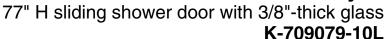

#### **Features**

- Frameless design emphasizes glass and creates a sleek, minimalist look
- Vertical handle with inside knob on moving panel
- Tempered glass ensures enhanced safety and durability
- CleanCoat<sup>™</sup>+ glass coating creates a hydrophobic barrier that repels water, soap scum, and residue, saving time and protecting shower doors 10 times longer than original CleanCoat. (Based on 2021 internal wear/abrasion testing using a microfiber cloth.)
- Smooth, easy-to-clean wall jambs
- SealNetik™ full-length magnetic seal keeps door firmly closed, providing excellent water containment
- Shower door configuration consists of one sliding panel and one stationary panel
- Coordinates with other products in the Rely collection

#### Material

- Frameless, 3/8" (10 mm) thick Crystal Clear tempered glass
- Anodized aluminum prevents rust and corrosion

# 77" H sliding shower door with 3/8"-thick glass K-709079-10L