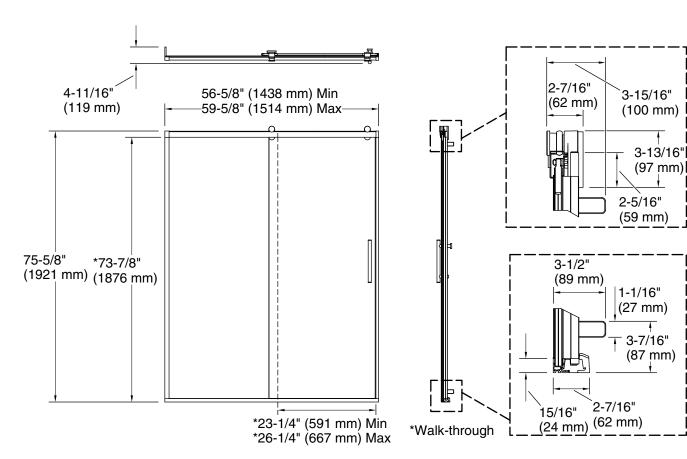

#### Installation

- Fits opening widths 56-5/8" 59-5/8" (1438 –1514 mm)
- 77" (1956 mm) high, with a lofty 73-7/8" (1876 mm) minimum head clearance
- 3" (76.2 mm) width adjustment
- Out-of-plumb adjustability simplifies installation
- Door can be installed to open to the left or right to suit your bathroom layout
- For residential and hospitality use

## **Notes**

The vertical opening should be a minimum of 78-1/2" (1994 mm) to allow for installation clearance.