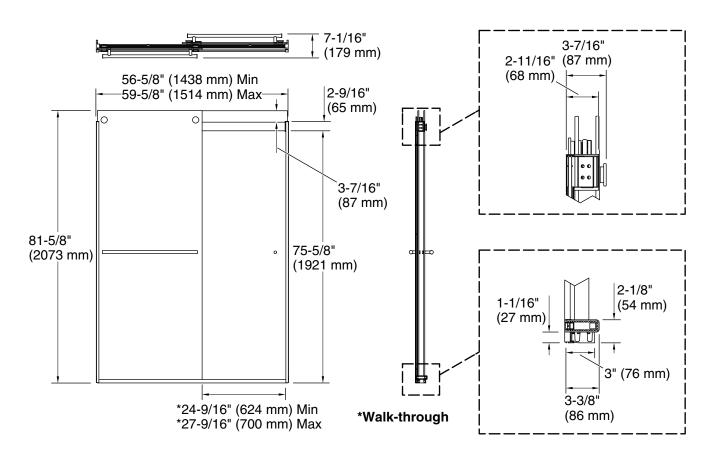

## Installation

- Fits opening widths 56-5/8" 59-5/8" (1438 –1514 mm).
- 81-5/8" (2073 mm) high, with a lofty 75-5/8" (1921 mm) minimum head clearance.
- 3" (76.2 mm) width adjustment.
- Out-of-plumb adjustability simplifies installation.
- For residential use only.
- Not for use in hospitality.

#### **Technical Information**

All product dimensions are nominal.

Installation type: For shower base installation

Opening Width - 56-5/8" (1438 mm)

. Min:

Opening Width - 59-5/8" (1514 mm)

Max:

Walk-through - Min: 24-9/16" (624 mm) Walk-through - Max: 27-9/16" (700 mm)

Base-To-Wall 1/2" (13 mm)

Radius - Max:

Glass thickness: 3/8" (10 mm)
Glass coating: CleanCoat+

#### **Notes**

Install this product according to the installation instructions.

The vertical opening should be a minimum of 81-5/8" (2073 mm) to allow for installation clearance.