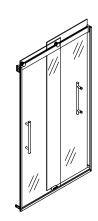

# **Levity® Plus**

Frameless sliding shower door K-702427-L

#### **Features**

- Frameless design emphasizes glass and creates a sleek, minimalist look.
- Innovative roller design with stainless steel bearings simplifies installation and provides out-of-plumb adjustability while glass is installed.
- 17" (432 mm) vertical handles with 1/4" (6 mm) inside knob for easy opening and closing.
- Cushioned center guide provides smooth, quiet sliding action.
- CleanCoat®+ glass coating creates a hydrophobic barrier that repels water, soap scum, and residue, saving time and protecting shower doors 10 times longer than original CleanCoat. (Based on 2021 internal wear/abrasion testing using a microfiber cloth.)
- Smooth, easy-to-clean wall jambs.
- Tempered glass ensures enhanced safety and durability.

#### Material

- Frameless, 3/8" (10 mm) thick Crystal Clear tempered glass.
- Anodized aluminum prevents rust and corrosion.