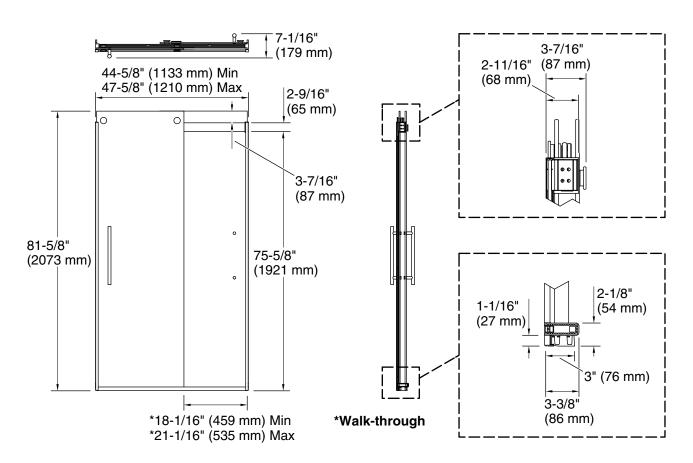

## Installation

- Fits opening widths 44-5/8" 47-5/8" (1134 1210 mm).
- 81-5/8" (2073 mm) high, with a lofty 75-5/8" (1921 mm) minimum head clearance.
- 3" (76.2 mm) width adjustment.
- Out-of-plumb adjustability simplifies installation.
- For residential use only.
- Not for use in hospitality.

#### **Technical Information**

All product dimensions are nominal.

Installation type: For shower base installation

Opening Width - 44-5/8" (1133 mm)

Min:

Opening Width - 47-5/8" (1210 mm)

Max:

Walk-through - Min: 18-1/16" (459 mm) Walk-through - Max: 21-1/16" (535 mm)

Base-To-Wall 1/2" (13 mm)

Radius - Max:

Glass thickness: 3/8" (10 mm)
Glass coating: CleanCoat+

#### **Notes**

Install this product according to the installation instructions.

The vertical opening should be a minimum of 84-5/8" (2149 mm) to allow for installation clearance.