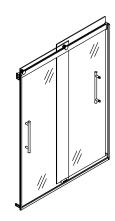

# **Levity® Plus**

Frameless sliding shower door K-702423-L

#### **Features**

- Frameless design emphasizes glass and creates a sleek, minimalist look.
- Innovative roller design with stainless steel bearings simplifies installation and provides out-of-plumb adjustability while glass is installed.
- 17" (432 mm) vertical handles with 1/4" (6 mm) inside knob for easy opening and closing.
- Cushioned center guide provides smooth, quiet sliding action.
- CleanCoat®+ glass coating creates a hydrophobic barrier that repels water, soap scum, and residue, saving time and protecting shower doors 10 times longer than original CleanCoat. (Based on 2021 internal wear/abrasion testing using a microfiber cloth.)
- Smooth, easy-to-clean wall jambs.
- Tempered glass ensures enhanced safety and durability.

#### Material

- Frameless, 5/16" (8mm) thick Crystal Clear tempered glass.
- Anodized aluminum prevents rust and corrosion.