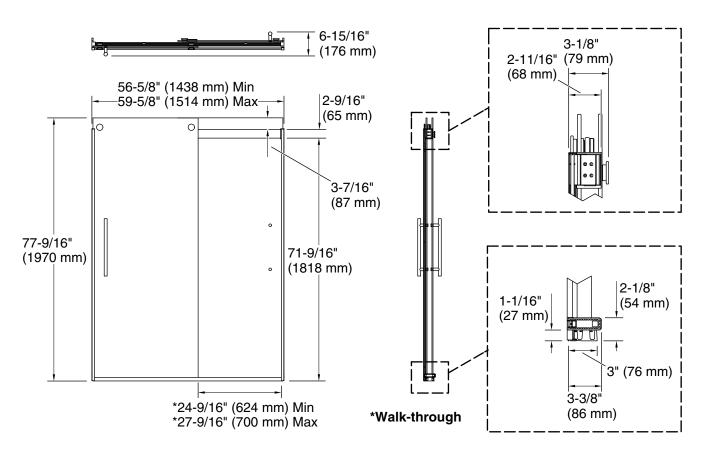

### Installation

- Fits opening widths 56-5/8" 59-5/8" (1438 –1514 mm).
- 77-9/16" (1970 mm) high, with 71-9/16" (1818 mm) minimum head clearance.
- 3" (76.2 mm) width adjustment.
- Out-of-plumb adjustability simplifies installation.
- For residential use only.
- Not for use in hospitality.

#### **Technical Information**

All product dimensions are nominal.

Installation type: For shower base installation

Opening Width - 56-5/8" (1438 mm)

Min:

Opening Width - 59-5/8" (1514 mm)

Max:

Walk-through - Min: 24-9/16" (624 mm) Walk-through - Max: 27-9/16" (700 mm)

Base-To-Wall 1/2" (13 mm)

Radius - Max:

Glass thickness: 5/16" (8 mm)
Glass coating: CleanCoat+