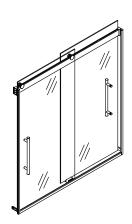

# Levity® Plus

Frameless sliding bath door K-702419-L

#### **Features**

- Frameless design emphasizes glass and creates a sleek, minimalist look.
- Innovative roller design with stainless steel bearings simplifies installation and provides out-of-plumb adjustability while glass is installed.
- 17" (432 mm) vertical handles with 1/4" (6 mm) inside knob for easy opening and closing.
- Cushioned center guide provides smooth, quiet sliding action.
- CleanCoat®+ glass coating creates a hydrophobic barrier that repels water, soap scum, and residue, saving time and protecting shower doors 10 times longer than original CleanCoat. (Based on 2021 internal wear/abrasion testing using a microfiber cloth.)
- Smooth, easy-to-clean wall jambs.
- Tempered glass ensures enhanced safety and durability.

#### Material

- Frameless, 5/16" (8mm) thick Crystal Clear tempered glass.
- Anodized aluminum prevents rust and corrosion.