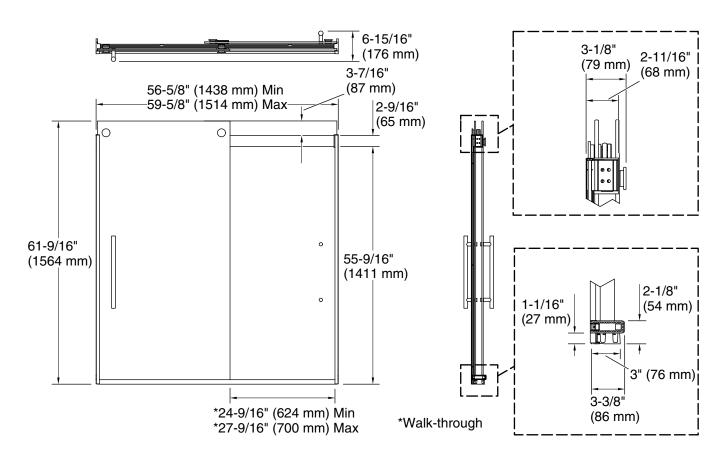

### Installation

- Fits opening widths 56-5/8" 59-5/8" (1438 –1514 mm).
- 61-9/16" (1564 mm) high, with 55-9/16" (1411 mm) minimum head clearance.
- 3" (76.2 mm) width adjustment.
- Out-of-plumb adjustability simplifies installation.
- For residential use only.
- Not for use in hospitality.

#### **Technical Information**

All product dimensions are nominal.

Installation type: For bath installation
Opening Width - 56-5/8" (1438 mm)

Min:

Opening Width - 59-5/8" (1514 mm)

Max:

Walk-through - Min: 24-9/16" (624 mm) Walk-through - Max: 27-9/16" (700 mm)

Base-To-Wall 1/2" (13 mm)

Radius - Max:

Glass thickness: 5/16" (8 mm)
Glass coating: CleanCoat+