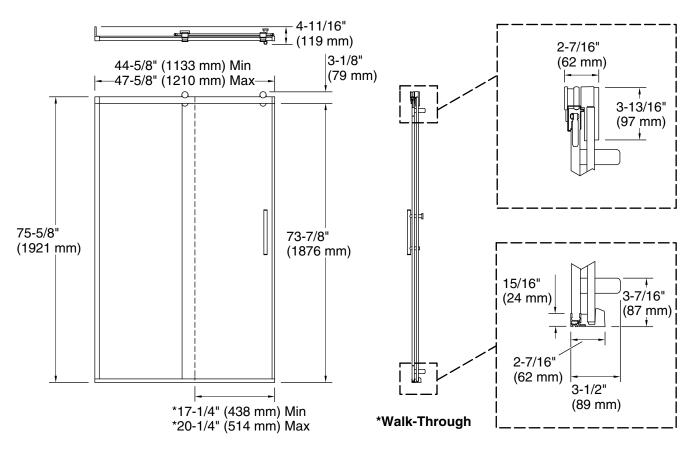

## Installation

- Fits opening widths 44-5/8" 47-5/8" (1134 1210 mm)
- 77" (1956 mm) high, with a lofty 73-7/8" (1876 mm) minimum head clearance
- 3" (76.2 mm) width adjustment
- Out-of-plumb adjustability simplifies installation
- Door can be installed to open to the left or right to suit your bathroom layout
- For residential use only
- Not for use in hospitality

## **Notes**

Install this product according to the installation guide.

The vertical opening should be a minimum of 78-1/2" (1994 mm) to allow for installation clearance.