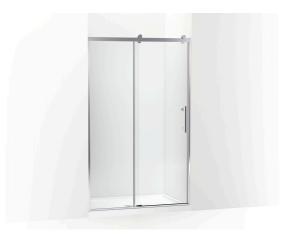

#### **Features**

**KOHLER**®

- Frameless design emphasizes glass and creates a sleek, minimalist look
- Vertical handle with inside knob on moving panel
- Tempered glass ensures enhanced safety and durability
- CleanCoat™+ glass coating creates a hydrophobic barrier that repels water, soap scum, and residue, saving time and protecting shower doors 10 times longer than original CleanCoat. (Based on 2021 internal wear/abrasion testing using a microfiber cloth.)
- Smooth, easy-to-clean wall jambs
- Full-length moving panel seal provides excellent water containment
- Controlled Close™ innovative soft-close with doubledampening technology eliminates slamming and brings door to a secure close
- Shower door configuration consists of one sliding panel and one stationary panel
- Coordinates with other products in the Rely collection

#### Material

- Frameless, 3/8" (10 mm) thick Crystal Clear tempered glass
- Anodized aluminum prevents rust and corrosion