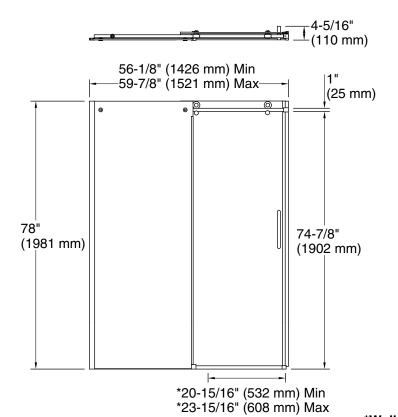

#### Installation

- 78" (1981 mm) high, with a lofty 74-7/8" (1902 mm) minimum head clearance
- Fits opening widths 56-1/8"-59-7/8" (1426 mm-1521 mm)
- 3-3/4" (95.25 mm) width adjustment
- Out-of-plumb adjustability simplifies installation
- Door can be installed to open to the left or right to suit your bathroom layout
- For residential use only
- Not for use in hospitality
- Not for use with cast iron shower bases

# \*Walk-through

#### **Notes**

The vertical opening should be a minimum of 80" (2032 mm) to allow for installation clearance.