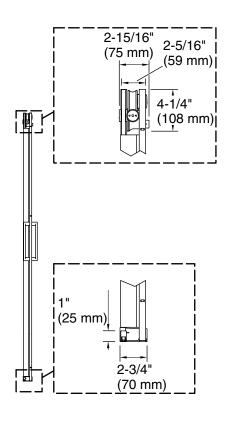

#### Installation

- 78" (1981 mm) high, with a lofty 74-7/8" (1902 mm) minimum head clearance
- Fits opening widths 56-1/8"-59-7/8" (1426 mm-1521 mm)
- 3-3/4" (95.25 mm) width adjustment
- Out-of-plumb adjustability simplifies installation
- Door can be installed to open to the left or right to suit your bathroom layout
- For residential use only
- Not for use in hospitality
- Not for use with cast iron shower bases

# **Technical Information**

All product dimensions are nominal.

Installation type: For shower base installation

Base-To-Wall 3/8" (10 mm)

Radius - Max:

Glass coating: CleanCoat+