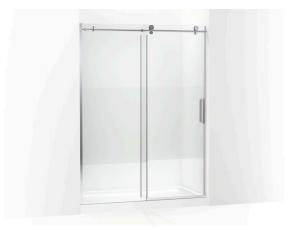

# 78" sliding shower door with 3/8"-thick glass **K-701696-G81**

#### **Features**

- Sleek, exposed roller design allows for effortless opening and closing of the sliding panel
- Frameless design emphasizes glass and creates a sleek, minimalist look
- Controlled Close<sup>™</sup> innovative soft-close with doubledampening technology eliminates slamming and brings door to a secure close
- Back-to-back 11-1/2" (292 mm) vertical handles
- CleanCoat<sup>™</sup>+ glass coating creates a hydrophobic barrier that repels water, soap scum, and residue, saving time and protecting shower doors 10 times longer than original CleanCoat. (Based on 2021 internal wear/abrasion testing using a microfiber cloth.)
- Coordinates with other products in the Composed™ collection

### Material

- Frameless, heavy 3/8" (10 mm) thick Crystal Clear tempered glass with frosted privacy band
- Anodized aluminum prevents rust and corrosion