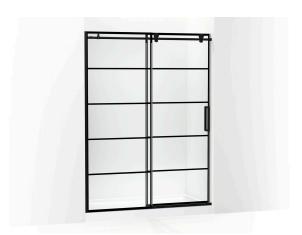

# 78" H sliding shower door with 3/8"-thick glass **K-701696-G79**

#### **Features**

- Sleek, exposed roller design allows for effortless opening and closing of the sliding panel
- Frameless design emphasizes glass and creates a sleek, minimalist look
- Controlled Close<sup>™</sup> innovative soft-close with doubledampening technology eliminates slamming and brings door to a secure close
- Back-to-back 11-1/2" (292 mm) vertical handles
- CleanCoat<sup>™</sup>+ glass coating creates a hydrophobic barrier that repels water, soap scum, and residue, saving time and protecting shower doors 10 times longer than original CleanCoat. (Based on 2021 internal wear/abrasion testing using a microfiber cloth.)
- Coordinates with other products in the Composed™ collection

#### Material

- Frameless, 3/8" (10 mm) thick Crystal Clear tempered glass with easy-to-clean rectangular grille design imprinted on surface
- Anodized aluminum prevents rust and corrosion

#### **Available Colors/Finishes**

Color tiles intended for reference only.

**Color Code Description** 

BL Matte Black

**Available Glass Options** 

**Code Description** 

G79 Crystal Clear with Rectangular

Grille Pattern

### **Composed™**

78" H sliding shower door with 3/8"-thick glass **K-701696-G79** 