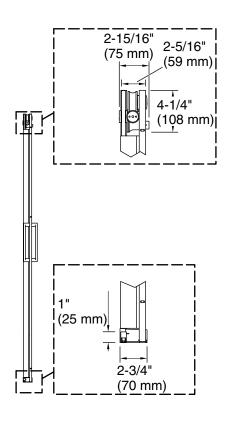

#### Installation

- 78" (1981 mm) high, with a lofty 74-7/8" (1902 mm) minimum head clearance
- Fits opening widths 56-1/8"–59-7/8" (1426 mm–1521 mm)
- 3-3/4" (95.25 mm) width adjustment
- Out-of-plumb adjustability simplifies installation
- Door can be installed to open to the left or right to suit your bathroom layout
- For residential use only
- Not for use in hospitality
- Not for use with cast iron shower bases

#### **Technical Information**

All product dimensions are nominal.

Installation type: For shower base installation

Base-To-Wall 3/8" (10 mm)

Radius - Max:

Glass coating: CleanCoat+