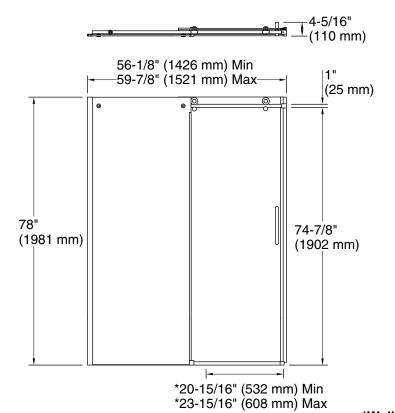

# 78" H sliding shower door with 3/8"-thick glass **K-701696-G79**

#### Installation

- 78" (1981 mm) high, with a lofty 74-7/8" (1902 mm) minimum head clearance
- Fits opening widths 56-1/8"–59-7/8" (1426 mm–1521 mm)
- 3-3/4" (95.25 mm) width adjustment
- Out-of-plumb adjustability simplifies installation
- Door can be installed to open to the left or right to suit your bathroom layout
- For residential use only
- Not for use in hospitality
- Not for use with cast iron shower bases

#### **Notes**

The vertical opening should be a minimum of 80" (2032 mm) to allow for installation clearance.