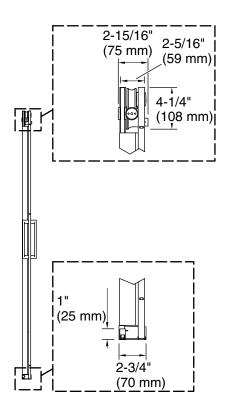

#### Installation

- 78" (1981 mm) high, with a lofty 74-7/8" (1902 mm) minimum head clearance
- Fits opening widths 44-1/8" 47-7/8" (1121 –1216 mm)
- 3-3/4" (95.25 mm) width adjustment
- Out-of-plumb adjustability simplifies installation
- Door can be installed to open to the left or right to suit your bathroom layout
- For residential use only
- Not for use in hospitality
- Not for use with cast iron shower bases

## **Technical Information**

All product dimensions are nominal.

Installation type: For shower base installation

Base-To-Wall 3/8" (10 mm)

Radius - Max:

Glass coating: CleanCoat+