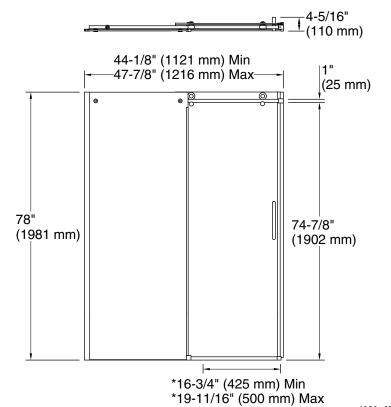

#### Installation

- 78" (1981 mm) high, with a lofty 74-7/8" (1902 mm) minimum head clearance
- Fits opening widths 44-1/8" 47-7/8" (1121 –1216 mm)
- 3-3/4" (95.25 mm) width adjustment
- Out-of-plumb adjustability simplifies installation
- Door can be installed to open to the left or right to suit your bathroom layout
- For residential use only
- Not for use in hospitality
- Not for use with cast iron shower bases

## \*Walk-through

### **Notes**

The vertical opening should be a minimum of 80" (2032 mm) to allow for installation clearance.