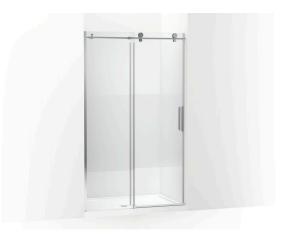

# 78" H sliding shower door with 3/8"-thick glass **K-701695-G81**

#### **Features**

- Sleek, exposed roller design allows for effortless opening and closing of the sliding panel
- Frameless design emphasizes glass and creates a sleek, minimalist look
- Controlled Close<sup>™</sup> innovative soft-close with doubledampening technology eliminates slamming and brings door to a secure close
- Back-to-back 11-1/2" (292 mm) vertical handles
- CleanCoat<sup>™</sup>+ glass coating creates a hydrophobic barrier that repels water, soap scum, and residue, saving time and protecting shower doors 10 times longer than original CleanCoat. (Based on 2021 internal wear/abrasion testing using a microfiber cloth.)
- Coordinates with other products in the Composed™ collection

#### Material

- Frameless, heavy 3/8" (10 mm) thick Crystal Clear tempered glass with frosted privacy band
- Anodized aluminum prevents rust and corrosion

#### Installation

- 78" (1981 mm) high, with a lofty 74-7/8" (1902 mm) minimum head clearance
- Fits opening widths 44-1/8" 47-7/8" (1121 –1216 mm)
- 3-3/4" (95.25 mm) width adjustment
- Out-of-plumb adjustability simplifies installation
- Door can be installed to open to the left or right to suit your bathroom layout
- For residential use only
- Not for use in hospitality
- Not for use with cast iron shower bases