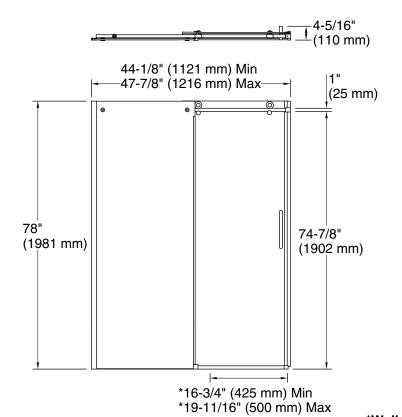

### Installation

- 78" (1981 mm) high, with a lofty 74-7/8" (1902 mm) minimum head clearance
- Fits opening widths 44-1/8" 47-7/8" (1121 –1216 mm)
- 3-3/4" (95.25 mm) width adjustment
- Out-of-plumb adjustability simplifies installation
- Door can be installed to open to the left or right to suit your bathroom layout
- For residential use only
- Not for use in hospitality
- Not for use with cast iron shower bases

# \*Walk-through

#### **Notes**

The vertical opening should be a minimum of 80" (2032 mm) to allow for installation clearance.