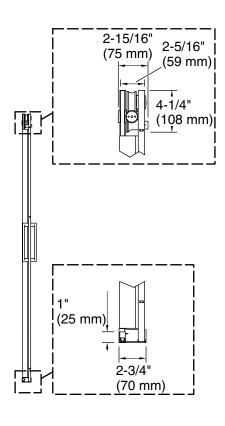

#### **Features**

- Sleek, exposed roller design allows for effortless opening and closing of the sliding panel
- Frameless design emphasizes glass and creates a sleek, minimalist look
- Controlled Close<sup>™</sup> innovative soft-close with doubledampening technology eliminates slamming and brings door to a secure close
- Back-to-back 11-1/2" (292 mm) vertical handles
- CleanCoat<sup>™</sup>+ glass coating creates a hydrophobic barrier that repels water, soap scum, and residue, saving time and protecting shower doors 10 times longer than original CleanCoat. (Based on 2021 internal wear/abrasion testing using a microfiber cloth.)
- Coordinates with other products in the Composed™ collection

#### Material

- Frameless, 3/8" (10 mm) thick Crystal Clear tempered glass with easy-to-clean rectangular grille design imprinted on surface
- Anodized aluminum prevents rust and corrosion