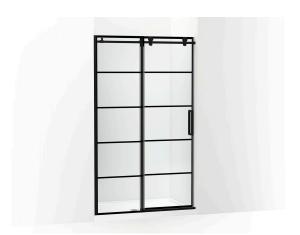

# **Composed™**

Sliding shower door K-701695-G79

#### Material

- Frameless, 3/8" (10 mm) thick Crystal Clear tempered glass with easy-to-clean rectangular grille design imprinted on surface
- Anodized aluminum prevents rust and corrosion

## **Available Glass Options**

**Code Description** 

G79 Crystal Clear with Rectangular

Grille Pattern