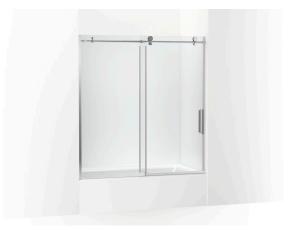

# 62" H sliding bath door with 3/8"-thick glass K-701694-L

#### **Features**

- Sleek, exposed roller design allows for effortless opening and closing of the sliding panel
- Frameless design emphasizes glass and creates a sleek, minimalist look
- Controlled Close<sup>™</sup> innovative soft-close with doubledampening technology eliminates slamming and brings door to a secure close
- Back-to-back 11-1/2" (292 mm) vertical handles
- CleanCoat<sup>™</sup>+ glass coating creates a hydrophobic barrier that repels water, soap scum, and residue, saving time and protecting shower doors 10 times longer than original CleanCoat. (Based on 2021 internal wear/abrasion testing using a microfiber cloth.)
- Coordinates with other products in the Composed™ collection

### Material

- Frameless, heavy 3/8" (10 mm) thick Crystal Clear tempered glass door and in-line panel
- Anodized aluminum prevents rust and corrosion