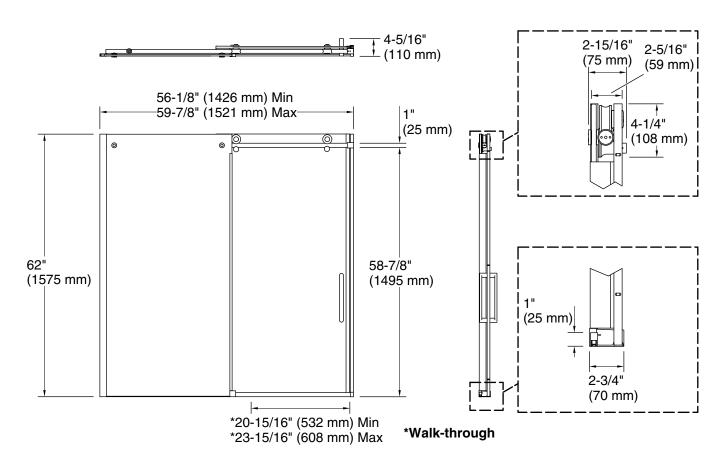

#### Installation

- 62" (1575 mm) high, with 58-7/8" (1495 mm) minimum head clearance above bath rim
- Fits opening widths 56-1/8"–59-7/8" (1426 mm–1521 mm)
- 3-3/4" (95.25 mm) width adjustment
- Out-of-plumb adjustability simplifies installation
- Door can be installed to open to the left or right to suit your bathroom layout
- For residential use only
- Not for use in hospitality
- Not for use with cast iron baths

### **Technical Information**

All product dimensions are nominal.

Installation type: For bath installation

Base-To-Wall 3/8" (10 mm)

Radius - Max:

Glass coating: CleanCoat+

### **Notes**

The vertical opening should be a minimum of 64" (1626 mm) to allow for installation clearance.