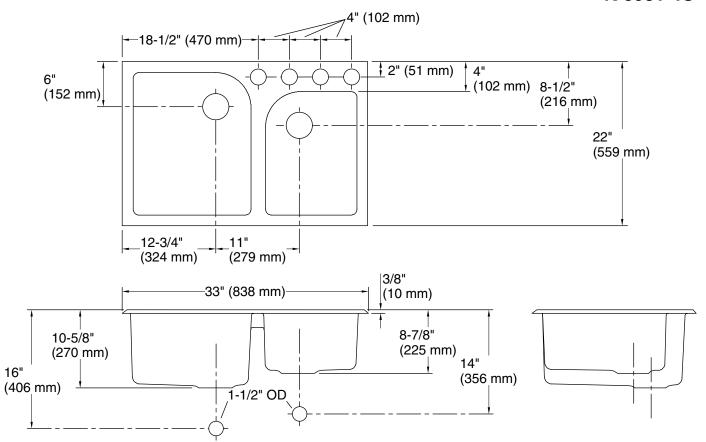

## **Technical Information**

All product dimensions are nominal.

Bowl configuration: Off-set Large/small

Installation: Undermount
Min. base cabinet 36" (914 mm)

width:

Bowl area (Left): Length: 16" (406 mm)

Width: 19" (483 mm)

Bowl depth: 9-3/4" (248 mm)

Bowl area (Right): Length: 12" (305 mm)

Width: 17" (432 mm)

Bowl depth: 7-3/4" (197 mm)

Number of deck holes: 4

Faucet hole spacing: 4" (102 mm)
Faucet hole(s): 2-3/8" (60 mm)
Drain hole: 3-5/8" (92 mm)

Template: 116808-7, required, included