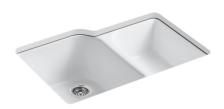

# **Executive Chef™**

Under-Mount Kitchen Sink K-5931-4U

### **Features**

- 36-inch minimum base cabinet width.
- Large/medium bowls.
- 9 3/4-inch left depth and 7 3/4-inch right depth.
- Three oversized faucet holes with one oversized accessory hole to the right.
- Oversized holes allow for easy installation of faucets and accessories.
- Offset faucet ledge.