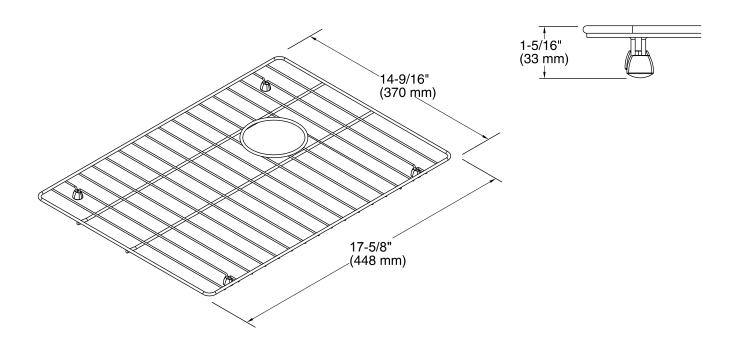

## Whitehaven®

Sink Rack K-5828

#### **Features**

- Fits in the large bowl of the K-6426 and K-6427 Whitehaven kitchen sinks.
- Durable stainless-steel construction.
- Helps protect sink surface from daily wear.
- Dishwasher safe.
- Rubber feet provide added protection.



## Codes/Standards

None Applicable

## **KOHLER® One-Year Limited Warranty**

See website for detailed warranty information.

## **Available Color/Finishes**

Color tiles intended for reference only.

Color Code Description

ST Stainless Steel





# **Whitehaven®**

Sink Rack K-5828



## **Technical Information**

All product dimensions are nominal.