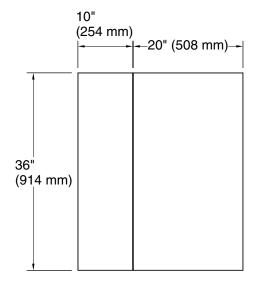

shelves offer additional bathroom storage
- Two full-overlay mirrored doors with flat edges
- Mirrored interior
- Three-way adjustable slow-close hinges with 105° opening capability for easy cabinet access
- Easy-hang bracket mounts cabinet securely and simplifies surface-mount applications
- Includes side mirror kit for surface-mount installation



 Anodized aluminum construction with a durable rustproof and chip-resistant finish

### Installation

- Surface-mount or recessed
- Can be installed with left- or right-hand swing
- Includes mounting hardware for surface or recessed installation



Codes/Standards

None Applicable

KOHLER® One-Year Limited Warranty

See website for detailed warranty information.







Premium XL 30" x 36" rectangular two-door medicine cabinet **K-56553** 







## **Technical Information**

All product dimensions are nominal.

#### Notes

Install this product according to the installation guide.