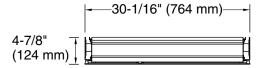

s shelves offer additional bathroom storage
- Two full-overlay mirrored doors with flat edges
- Mirrored interior
- Three-way adjustable slow-close hinges with 105° opening capability for easy cabinet access
- Easy-hang bracket mounts cabinet securely and simplifies surface-mount applications
- Includes side mirror kit for surface-mount installation



 Anodized aluminum construction with a durable rustproof and chip-resistant finish

### Installation

- Surface-mount or recessed
- Can be installed with left- or right-hand swing
- Includes mounting hardware for surface or recessed installation



Codes/Standards

None Applicable

KOHLER® One-Year Limited Warranty

See website for detailed warranty information.







Premium XL 30" x 36" rectangular two-door medicine cabinet **K-56553** 







## **Technical Information**

All product dimensions are nominal.

#### Notes

Install this product according to the installation guide.