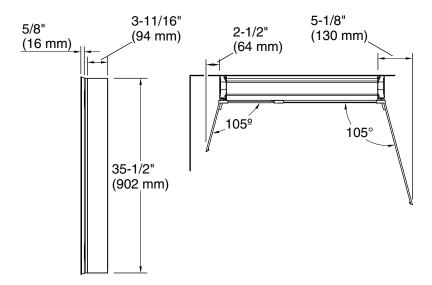

### **Features**

- 4" (102 mm) -deep shelves offer more room for larger jars, bottles, and grooming supplies
- Three adjustable tempered-glass shelves offer additional bathroom storage
- Two full-overlay mirrored doors with flat edges
- Mirrored interior
- Three-way adjustable slow-close hinges with 105° opening capability for easy cabinet access
- Easy-hang bracket mounts cabinet securely and simplifies surface-mount applications
- Includes side mirror kit for surface-mount installation

## **Technical Information**

All product dimensions are nominal.