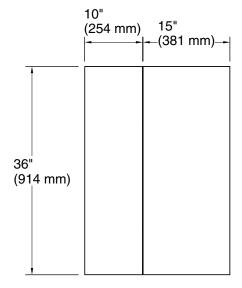

## Embark™

Premium XL 25" x 36" rectangular two-door medicine cabinet

K-56552

## **Features**

- 4" (102 mm) -deep shelves offer more room for larger jars, bottles, and grooming supplies
- Three adjustable tempered-glass shelves offer additional bathroom storage
- Two full-overlay mirrored doors with flat edges
- Mirrored interior
- Three-way adjustable slow-close hinges with 105° opening capability for easy cabinet access
- Easy-hang bracket mounts cabinet securely and simplifies surface-mount applications
- Includes side mirror kit for surface-mount installation