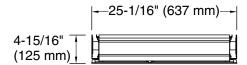

d-glass shelves offer additional bathroom storage
- Two full-overlay mirrored doors with flat edges
- Mirrored interior
- Three-way adjustable slow-close hinges with 105° opening capability for easy cabinet access
- Easy-hang bracket mounts cabinet securely and simplifies surface-mount applications
- Includes side mirror kit for surface-mount installation



 Anodized aluminum construction with a durable rustproof and chip-resistant finish

## Installation

- Surface-mount or recessed
- Can be installed with left- or right-hand swing
- Includes mounting hardware for surface or recessed installation



Codes/Standards

None Applicable

KOHLER® One-Year Limited Warranty

See website for detailed warranty information.







Premium XL 25" x 36" rectangular two-door medicine cabinet K-56552









Install this product according to the installation guide.