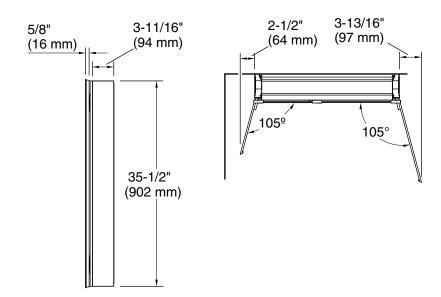

## **Features**

- 4" (102 mm) -deep shelves offer more room for larger jars, bottles, and grooming supplies
- Three adjustable tempered-glass shelves offer additional bathroom storage
- Two full-overlay mirrored doors with flat edges
- Mirrored interior
- Three-way adjustable slow-close hinges with 105° opening capability for easy cabinet access
- Easy-hang bracket mounts cabinet securely and simplifies surface-mount applications
- Includes side mirror kit for surface-mount installation

## Installation

- Surface-mount or recessed
- Can be installed with left- or right-hand swing
- Includes mounting hardware for surface or recessed installation

Codes/Standards

None Applicable

KOHLER® One-Year Limited Warranty