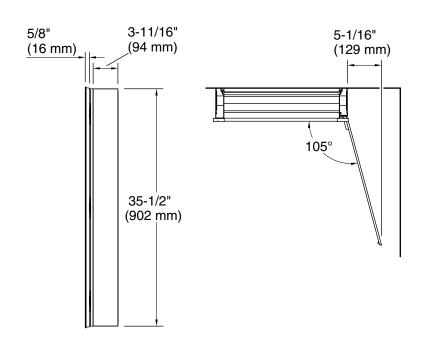

#### **Features**

- 4" (102 mm) -deep shelves offer more room for larger jars, bottles, and grooming supplies
- Three adjustable tempered-glass shelves offer additional bathroom storage
- Full-overlay mirrored door with flat edges
- Mirrored interior
- Three-way adjustable slow-close hinges with 105° opening capability for easy cabinet access
- Easy-hang bracket mounts cabinet securely and simplifies surface-mount applications
- Includes side mirror kit for surface-mount installation

# **Technical Information**

All product dimensions are nominal.

Install this product according to the installation guide.