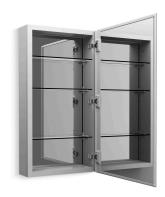

#### **Features**

- 4" (102 mm) -deep shelves offer more room for larger jars, bottles, and grooming supplies
- Three adjustable tempered-glass shelves offer additional bathroom storage
- Full-overlay mirrored door with flat edges
- Mirrored interior
- Three-way adjustable slow-close hinges with 105° opening capability for easy cabinet access
- Easy-hang bracket mounts cabinet securely and simplifies surface-mount applications
- Includes side mirror kit for surface-mount installation

### Material

 Anodized aluminum construction with a durable rustproof and chip-resistant finish