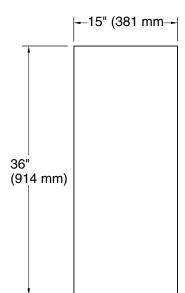

### Embark™

Premium XL 15" x 36" rectangular medicine cabinet **K-56550** 

## **Technical Information**All product dimensions are nominal.

Install this product according to the installation guide.

5/8"

(16 mm)