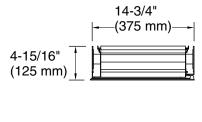

# Premium XL 15" x 36" rectangular medicine cabinet **K-56550**

3-13/16" (97 mm) 105°

3-11/16"

(94 mm)

## **Technical Information**All product dimensions are nominal.

Install this product according to the installation guide.

5/8"

(16 mm)