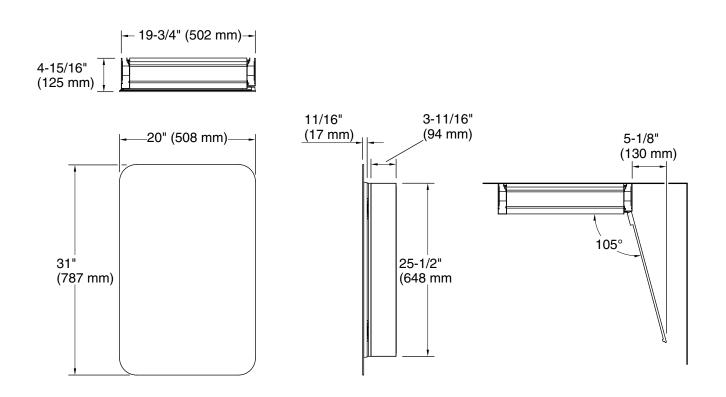

throom storage
- Full-overlay mirrored door with flat edges and rounded corners
- Mirrored interior
- Three-way adjustable slow-close hinges with 105° opening capability for easy cabinet access
- Easy-hang bracket mounts cabinet securely and simplifies surface-mount applications
- Includes side mirror kit for surface-mount installation

### Material

Anodized aluminum construction with a durable rustproof and None Applicable chip-resistant finish

#### Installation

- Surface-mount or recessed
- Can be installed with left- or right-hand swing
- Includes mounting hardware for surface or recessed installation



# Codes/Standards

**KOHLER® One-Year Limited** Warranty

See website for detailed warranty information.



### Embark™



Premium XL 20" x 31" rectangular medicine cabinet K-56150



## Technical Information

All product dimensions are nominal.

### Notes

Install this product according to the installation guide.