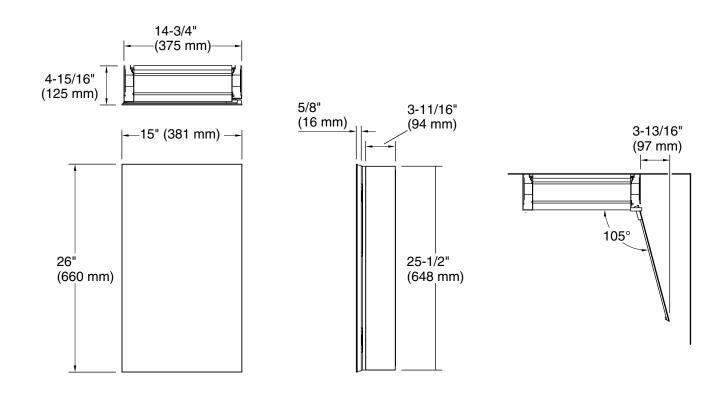

fer additional bathroom storage
- Full-overlay mirrored door with flat edges
- Mirrored interior
- Three-way adjustable slow-close hinges with 105° opening capability for easy cabinet access
- Easy-hang bracket mounts cabinet securely and simplifies surface-mount applications
- Includes side mirror kit for surface-mount installation

### Material

• Anodized aluminum construction with a durable rustproof and chip-resistant finish

## Installation

- Surface-mount or recessed
- Can be installed with left- or right-hand swing
- Includes mounting hardware for surface or recessed installation



Codes/Standards None Applicable

KOHLER<sup>®</sup> One-Year Limited Warranty

See website for detailed warranty information.





# Embark™

Premium XL 15" x 26" rectangular medicine cabinet K-56001



# Technical Information

All product dimensions are nominal.

## Notes

Install this product according to the installation guide.