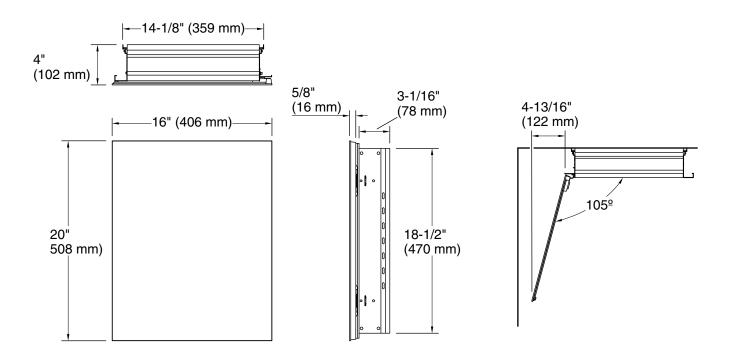

Embark™ Slim 16" x 20" rectangular medicine cabinet K-55060

## Features

- Recessed installation only
- Two adjustable tempered-glass shelves offer additional bathroom storage
- Full-overlay mirrored door with flat edges
- Three-way adjustable hinges with 105° opening capability for easy cabinet access
- Easy-hang bracket mounts cabinet securely and simplifies surface-mount applications

## Material

• Anodized aluminum construction with a durable rustproof and chip-resistant finish

## Installation

- Recessed
- Can be installed with left- or right-hand swing



## Codes/Standards

None Applicable

KOHLER<sup>®</sup> One-Year Limited Warranty See website for detailed warranty information.



# Embark™



Slim 16" x 20" rectangular medicine cabinet K-55060



#### **Technical Information** All product dimensions are nominal.

### Notes

Install this product according to the installation guide.