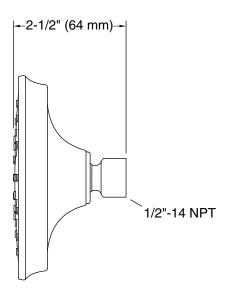

### Installation

- Wall-mount
- 1/2 -14 NPT connection
- Shower arm and flange sold separately

## **Technical Information**

All product dimensions are nominal.

Drain included: No