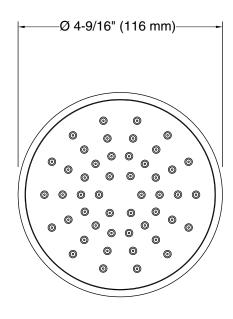

#### **Features**

- Full coverage spray produces an encompassing spray ideal for everyday use
- 2.5 gpm (9.5 lpm) maximum flow rate at 45 psi (3.1 bar)
- MasterClean<sup>™</sup> sprayface features an easy-to-clean surface that withstands mineral buildup and maximizes spray performance
- Coordinates with other products in the Bellera collection

## **Technical Information**

All product dimensions are nominal.

Drain included: No