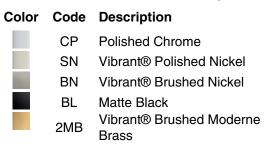

le robe hook K-35927

#### Features

- Designed in collaboration with Studio McGee
- Double robe hook provides convenient hanging storage of robes, towels, and other bath items
- Coordinates with other products in the Castia collection

#### Material

- Premium metal construction for durability and reliability
- KOHLER<sup>®</sup> finishes resist corrosion and tarnishing

#### Installation

Installation hardware and template included

#### **Recommended Products/Accessories**

K-35925 18" towel bar K-35926 24" towel bar K-35928 Towel ring K-35929 Toilet paper holder



#### **Codes/Standards**

None Applicable

## KOHLER<sup>®</sup> Faucet Lifetime Limited Warranty

See website for detailed warranty information.

### **Available Colors/Finishes**

Color tiles intended for reference only.







### Castia<sup>™</sup> by Studio McGee

Double robe hook K-35927

> 2-1/2" (64 mm)





### **Technical Information**

All product dimensions are nominal. Material: Zinc, Plastic

**Notes** Install this product according to the installation instructions.

CAUTION: Risk of personal injury. Do not install these products in any area where they are likely to be used inadvertently as a grab bar or support bar. These products are not designed or intended for use as a grab bar or support bar.