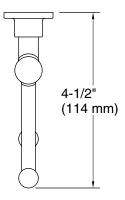

### Castia<sup>™</sup> by Studio McGee

Double robe hook K-35927

> 2-1/2" (64 mm)

### **Technical Information**

All product dimensions are nominal. Material: Zinc, Plastic

**Notes** Install this product according to the installation instructions.

CAUTION: Risk of personal injury. Do not install these products in any area where they are likely to be used inadvertently as a grab bar or support bar. These products are not designed or intended for use as a grab bar or support bar.