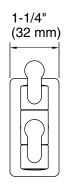

### Castia<sup>™</sup> by Studio McGee

Double robe hook K-35927

> 2-1/2" (64 mm)

### **Technical Information**

All product dimensions are nominal. Material: Zinc, Plastic

**Notes** Install this product according to the installation instructions.

CAUTION: Risk of personal injury. Do not install these products in any area where they are likely to be used inadvertently as a grab bar or support bar. These products are not designed or intended for use as a grab bar or support bar.