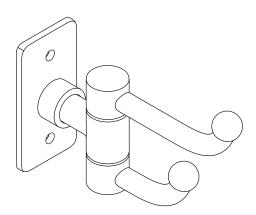

### Castia<sup>™</sup> by Studio McGee

Double robe hook K-35927

#### Features

- Designed in collaboration with Studio McGee
- Double robe hook provides convenient hanging storage of robes, towels, and other bath items
- Coordinates with other products in the Castia collection

### Castia<sup>™</sup> by Studio McGee

Double robe hook K-35927

> 2-1/2" (64 mm)