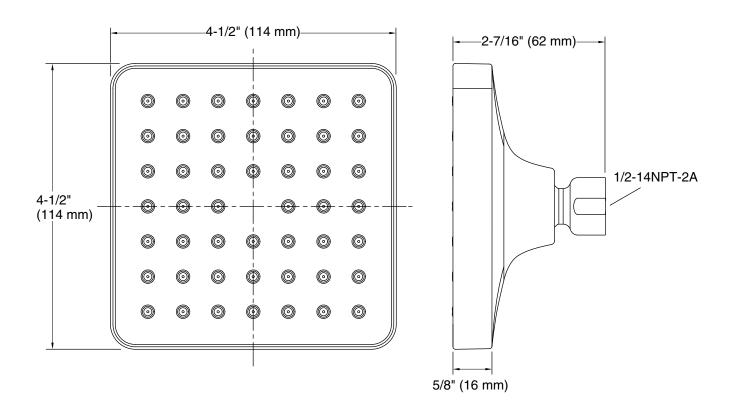

### **Technical Information**

All product dimensions are nominal.

# Showerhead/Body Spray:

Rated maximum 1.5 gal/min (5.7 l/min) flow: