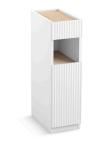

# **Spacity®** 10" x 35" linen tower **K-32165**

#### Features

- Slim tower offers space-efficient storage in bathroom
- Slide-out drawer for storing smaller bathroom items within arm's reach
- Open 17-3/4" (450 mm) deep shelf for displaying attractive items such as perfumes or decor
- Bottom storage space conceals larger bathroom items behind a door
- Contemporary cabinetry features unique fluted paneling
- Coordinates with other products in the Spacity<sup>™</sup> collection

#### Material

Plywood and moisture-resistant MDF