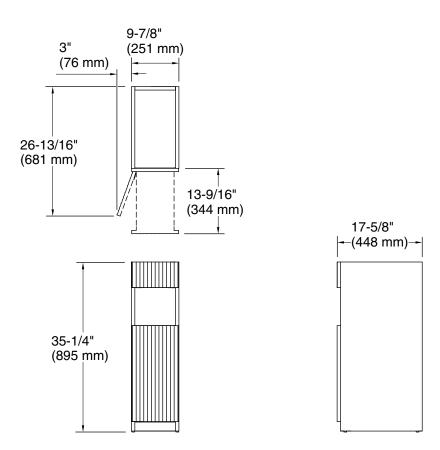

er **K-32165**

#### Features

- Slim tower offers space-efficient storage in bathroom
- Slide-out drawer for storing smaller bathroom items within arm's reach
- Open 17-3/4" (450 mm) deep shelf for displaying attractive items such as perfumes or decor
- Bottom storage space conceals larger bathroom items behind a door
- Contemporary cabinetry features unique fluted paneling
- Coordinates with other products in the Spacity<sup>™</sup> collection

#### Material

Plywood and moisture-resistant MDF

#### Installation

Includes mounting hardware



Codes/Standards None Applicable

KOHLER<sup>®</sup> One-Year Limited Warranty

### See website for detailed warranty information.

## **Available Colors/Finishes**

Color tiles intended for reference only.

White

Color Code Description

0 DKS







# Technical Information

All product dimensions are nominal.

# Notes

Install this product according to the installation guide.