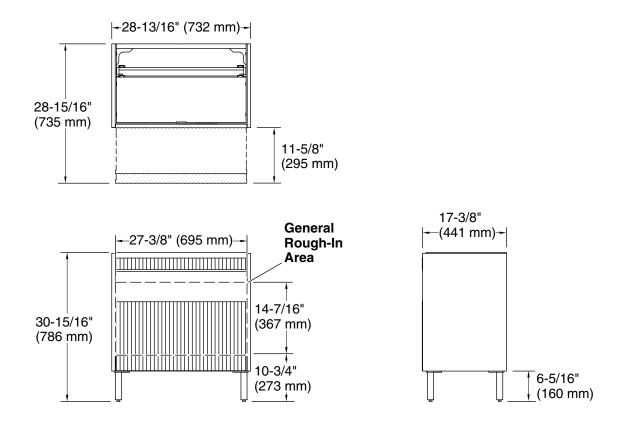

eck provides additional countertop space to set your phone or other small items
- Open shelf for easy access to bathroom accessories
- Deep bottom drawer provides ample storage for larger bathroom items
- Included optional vanity legs give cabinet an elevated look
- Coordinates with the K-31557 Spacity<sup>™</sup> 30" vanity top with integrated sink for overhanging cabinet coverage (sold separately)

### Material

Plywood and moisture-resistant MDF

## Installation

Wall-hung



Codes/Standards EPA TSCA Title VI/CARB P2

#### KOHLER<sup>®</sup> One-Year Limited Warranty

See website for detailed warranty information.

# **Available Colors/Finishes**

Color tiles intended for reference only.

#### Color Code Description

0 White DKS





# 28-3/4" wall-hung bathroom vanity cabinet K-32162



### **Technical Information**

All product dimensions are nominal.

#### Notes

Install this product according to the installation guide.

Select the type of fastener based upon the wall material. Two 500 lb (227 kg) minimum load bearing fasteners are recommended