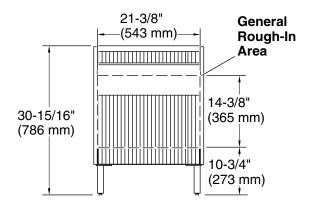

### **Technical Information**

All product dimensions are nominal.

#### **Notes**

Install this product according to the installation guide.

Select the type of fastener based upon the wall material. Two 500 lb (227 kg) minimum load bearing fasteners are recommended.