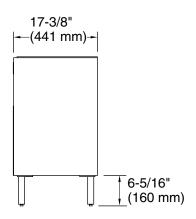

ry features unique fluted paneling
- Slide-out deck provides additional countertop space to set your phone or other small items
- Open shelf for easy access to bathroom accessories
- Deep bottom drawer provides ample storage for larger bathroom items
- Included optional vanity legs give cabinet an elevated look
- Coordinates with the K-31554 Spacity<sup>™</sup> 24" vanity top with integrated sink for overhanging cabinet coverage (sold separately)

#### Material

Plywood and moisture-resistant MDF

#### Installation

Wall-hung



#### Codes/Standards

EPA TSCA Title VI/CARB P2

## **KOHLER® One-Year Limited Warranty**

See website for detailed warranty information.

#### **Available Colors/Finishes**

Color tiles intended for reference only.

Color Code Description

0 White

DKS













### **Technical Information**

All product dimensions are nominal.

#### **Notes**

Install this product according to the installation guide.

Select the type of fastener based upon the wall material. Two 500 lb (227 kg) minimum load bearing fasteners are recommended.