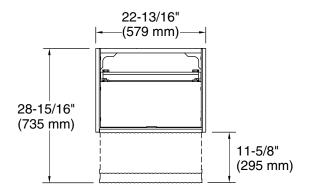

inetry features unique fluted paneling
- Slide-out deck provides additional countertop space to set your phone or other small items
- Open shelf for easy access to bathroom accessories
- Deep bottom drawer provides ample storage for larger bathroom items
- Included optional vanity legs give cabinet an elevated look
- Coordinates with the K-31554 Spacity<sup>™</sup> 24" vanity top with integrated sink for overhanging cabinet coverage (sold separately)

#### Material

Plywood and moisture-resistant MDF

#### Installation

Wall-hung



#### Codes/Standards

EPA TSCA Title VI/CARB P2

## **KOHLER® One-Year Limited Warranty**

See website for detailed warranty information.

#### **Available Colors/Finishes**

Color tiles intended for reference only.

Color Code Description

0 White

DKS













### **Technical Information**

All product dimensions are nominal.

#### **Notes**

Install this product according to the installation guide.

Select the type of fastener based upon the wall material. Two 500 lb (227 kg) minimum load bearing fasteners are recommended.