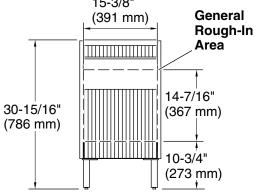

## **Technical Information**

All product dimensions are nominal.

### **Notes**

Install this product according to the installation guide.

Select the type of fastener based upon the wall material. Two 500 lb (227 kg) minimum load bearing fasteners are recommended.