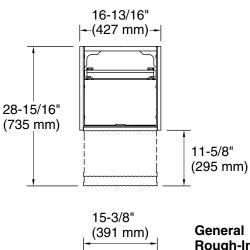

## **Technical Information**

All product dimensions are nominal.

### **Notes**

Install this product according to the installation guide.

Select the type of fastener based upon the wall material. Two 500 lb (227 kg) minimum load bearing fasteners are recommended.