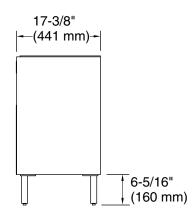

## **Technical Information**

All product dimensions are nominal.

### **Notes**

Install this product according to the installation guide.

Select the type of fastener based upon the wall material. Two 500 lb (227 kg) minimum load bearing fasteners are recommended.