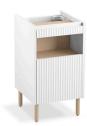

16-3/4" wall-hung bathroom vanity cabinet **K-32160** 

#### **Features**

- Bathroom vanity cabinet
- Contemporary cabinetry features unique fluted paneling
- Slide-out deck provides additional countertop space to set your phone or other small items
- Open shelf for easy access to bathroom accessories
- Deep bottom drawer provides ample storage for larger bathroom items
- Included optional vanity legs give cabinet an elevated look
- Coordinates with the K-31551 Spacity<sup>™</sup> 18" vanity top with integrated sink for overhanging cabinet coverage (sold separately)