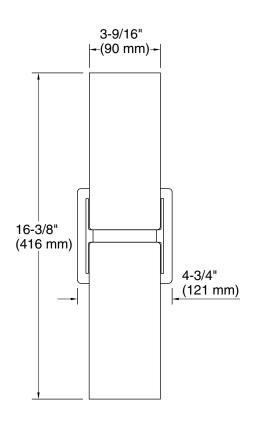

### **Technical Information**

| All product dimensions are nominal. |                              |
|-------------------------------------|------------------------------|
| Installation Type:                  | Wall-mount                   |
| Material:                           | Glass, Steel, Aluminum, Zinc |
| Number of Lights:                   | 2                            |
| Lighting Type:                      | Socket-based                 |
| Socket Type:                        | E-26 Medium                  |
| Number of Shades:                   | 2                            |
| Shade Type:                         | Frosted Glass                |
|                                     |                              |