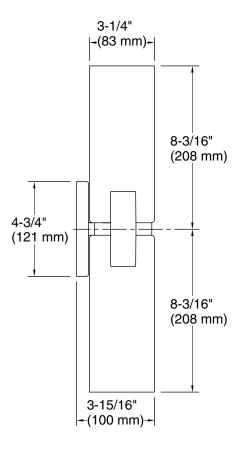

### **Technical Information**

| All product dimensions are nominal. |                              |
|-------------------------------------|------------------------------|
| Installation Type:                  | Wall-mount                   |
| Material:                           | Glass, Steel, Aluminum, Zinc |
| Number of Lights:                   | 2                            |
| Lighting Type:                      | Socket-based                 |
| Socket Type:                        | E-26 Medium                  |
| Number of Shades:                   | 2                            |
| Shade Type:                         | Frosted Glass                |
|                                     |                              |