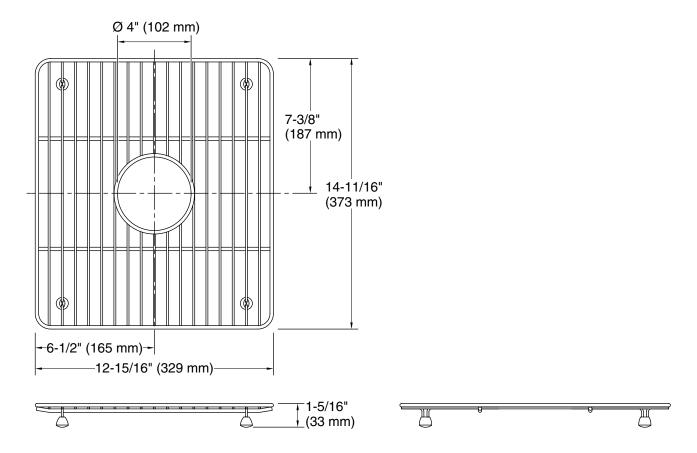

# **Technical Information**

All product dimensions are nominal.

Material: Stainless Steel