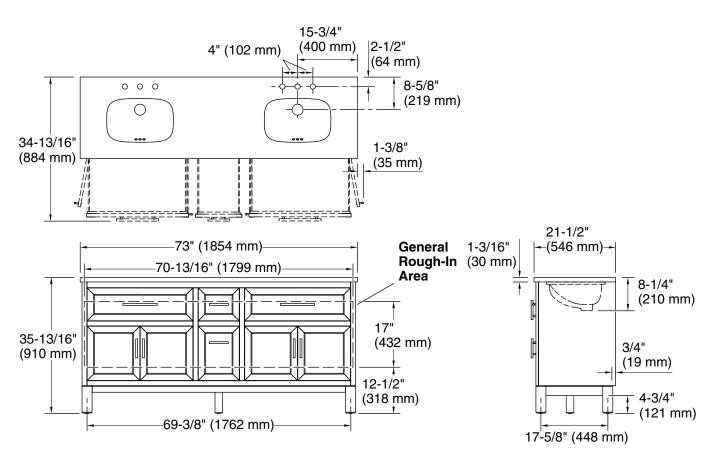

djustable slow-close door hinges for easy cabinet access
- Dovetail joint drawer construction
- Soft-close drawers and doors prevent slamming

### Material

- Quartz vanity top adds beauty and long-lasting durability
- Solid and composite wood
- Vitreous china sinks
- Premium metal hardware for durability and reliability

## Installation

• Easy installation – no special tools required



Codes/Standards None Applicable

# KOHLER<sup>®</sup> One-Year Limited Warranty

See website for detailed warranty information.

## **Available Colors/Finishes**

Color tiles intended for reference only.

| Color | Code | Description |
|-------|------|-------------|
|       | 0    | White       |
|       | 1WT  | Mohair Grey |





# Quo™ 72" bathroom vanity cabinet with sinks and quartz top K-31247-ASB



### **Technical Information**

All product dimensions are nominal.

#### Notes

Install this product according to the installation instructions.