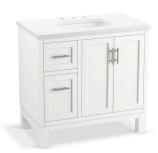

## 36" bathroom vanity cabinet with sink and quartz top K-31244-ASB

### **Features**

- Set includes cabinet, precut quartz vanity top, sink, cabinet hardware
- Vanity top has 8" (203 mm) widespread faucet holes; requires deck-mount faucet (sold separately)
- Three-way adjustable slow-close door hinges for easy cabinet access
- Dovetail joint drawer construction
- Soft-close drawers and doors prevent slamming

### Material

- Quartz vanity top adds beauty and long-lasting durability
- Solid and composite wood
- Vitreous china sink
- Premium metal hardware for durability and reliability