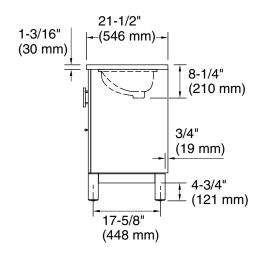

# 36" bathroom vanity cabinet with sink and quartz top K-31244-ASB

-33-3/8" (848 mm)-

### **Technical Information**

All product dimensions are nominal.