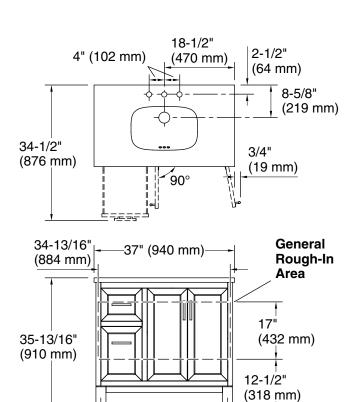

# 36" bathroom vanity cabinet with sink and quartz top K-31244-ASB

-33-3/8" (848 mm)-

### **Technical Information**

All product dimensions are nominal.