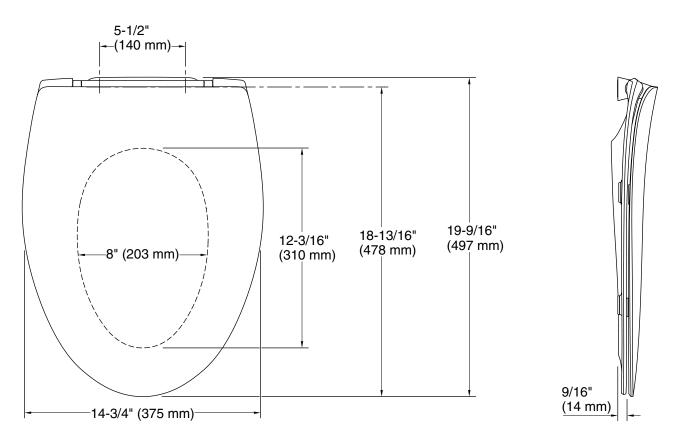

#### **Technical Information**

All product dimensions are nominal.Seat shape type:ElongatedSeat front type:Closed-frontSeat-mounting<br/>holes:5-1/2" (140 mm)