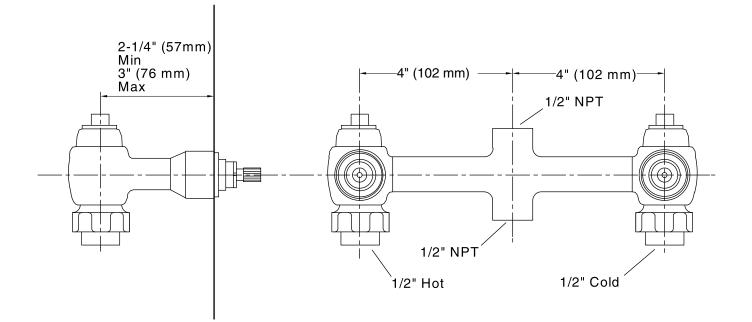

### Features

- For 8" (203 mm) centers.
- 1/2" quarter-turn washerless ceramic disc valves.
- 8.4 gpm (gallons per minute) flow rate.
- For use with 8-inch center, two-handle wall-mount faucets.
- Requires valve trim (sold separately).

## **Technical Information**

All product dimensions are nominal.