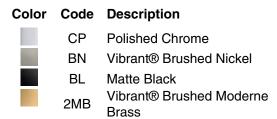

### Tone™ Deck-mount handshower holder with hose K-29478

#### Features

- For use with a handshower (sold separately).
- Coordinates with other products in the Tone collection.

### Material

- Premium material construction for durability and reliability.
- KOHLER finishes resist corrosion and tarnishing.

### Installation

Bath- or deck-mount.



### **Codes/Standards**

None Applicable

## KOHLER<sup>®</sup> Faucet Lifetime Limited Warranty

See website for detailed warranty information.

### **Available Colors/Finishes**

Color tiles intended for reference only.





# KOHLER, Faucets

### Tone™ Deck-mount handshower holder with hose K-29478



### **Technical Information**

All product dimensions are nominal. Drain included: No