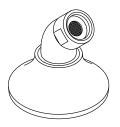

### Tone™ Deck-mount handshower holder with hose K-29478

#### Features

- For use with a handshower (sold separately).
- Coordinates with other products in the Tone collection.