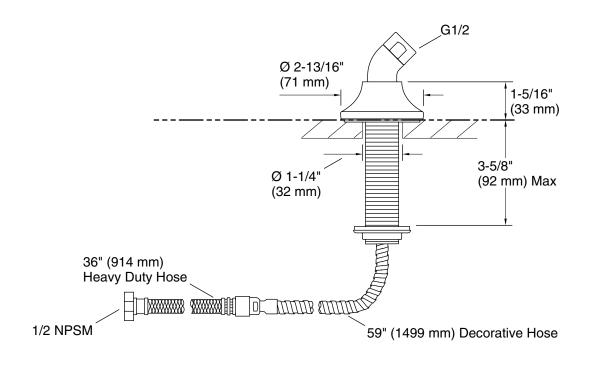

### **Technical Information**

All product dimensions are nominal. Drain included: No