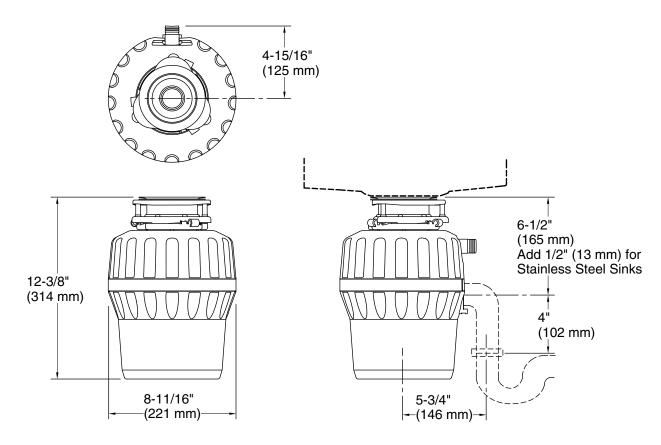

#### **Technical Information**

All product dimensions are nominal. Material: Stainless Steel

#### Notes

Install this product according to the installation instructions.