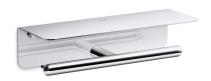

Covered double toilet paper holder K-29224

#### **Features**

- Storage tray is convenient for holding personal items
- Open-ended holder makes changing toilet paper quick and simple
- Holds two rolls of toilet paper
- Coordinates with other products in the Kumin® collection