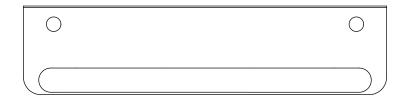

- Premium metal construction for durability and reliability
- KOHLER® finishes resist corrosion and tarnishing

#### Installation

Installation template and tools included

# **Recommended Products/Accessories**

K-23723 Faucet cleaner



## Codes/Standards

None Applicable

# **KOHLER® Faucet Lifetime Limited Warranty**

See website for detailed warranty information.

#### Available Colors/Finishes

Color tiles intended for reference only.

| Color | Code | Description                    |
|-------|------|--------------------------------|
|       | CP   | Polished Chrome                |
|       | BN   | Vibrant® Brushed Nickel        |
|       | BL   | Matte Black                    |
|       | 2MB  | Vibrant® Brushed Moderne Brass |







Covered double toilet paper holder K-29224







## **Technical Information**

All product dimensions are nominal. Zinc, Stainless Steel Material:

# **Notes**

Install this product according to the installation instructions.