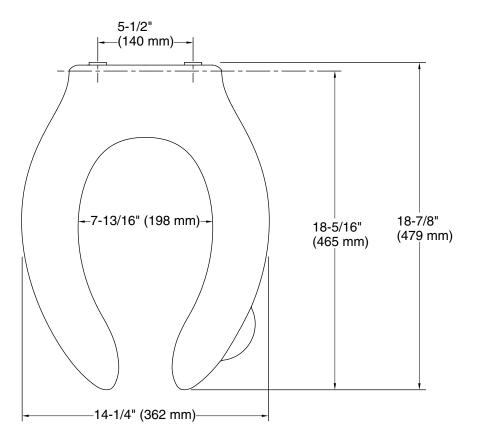

# Stronghold<sup>®</sup> Quiet-Close<sup>™</sup>

Elongated toilet seat K-29177-GC

## **Technical Information**

All product dimensions are nominal.Seat shape type:ElongatedSeat front type:Open-frontSeat hinge type:CheckSeat-mounting<br/>holes:5-1/2" (140 mm)