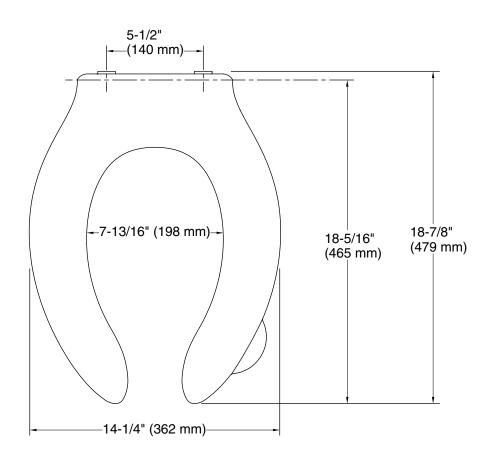

# **Technical Information**

All product dimensions are nominal.

Seat shape type: Elongated
Seat front type: Open-front
Seat hinge type: Check

Seat-mounting 5-1/2" (140 mm)

holes: